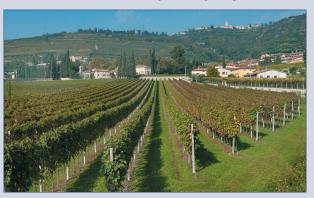

## Casal dei Ronchi RECIOTO DELLA VALPOLICELLA CLASSICO DOCG

A noble, traditional, sweet dessert red wine from the Valpolicella region, this Recioto comes from the ancient Casal dei Ronchi vineyard on the Possessioni Serego Alighieri estate.