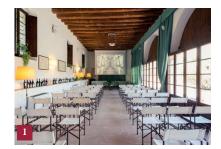

# Possessioni Serego Alighieri THE ESTATE

Set in the midst of the Possessioni vineyards, the Foresteria is set around an enclosed courtyard which was traditionally once used for grain drying. The ground floor is the site of the reception, plus rooms for events and the Cooking School; the second floor hosts eight apartments with views over the park.

## The Outdoor Spaces

In spring and summer the estate offers the possibility to use the outdoor spaces (garden, courtyard and porch), also equipped with covered pavillions. More information available on request.