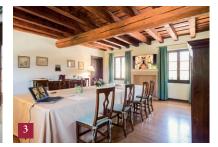

## THE EVENTS SPACES

| SPECIFICATIONS  | Arcade<br>Saloon (1) | Courtyard<br>Saloon (2) | Corvina<br>Saloon (3) |
|-----------------|----------------------|-------------------------|-----------------------|
| Surface mq      | 140                  | 65                      | 30                    |
| Lenght m        | 23                   | 10                      | 6                     |
| Width m         | 6                    | 6                       | 5                     |
| Height m        | 5                    | 3                       | 3                     |
| Audio equipment | - V                  | V                       | _                     |
| Screening       |                      | V                       | V                     |
| Natural light   | - <u> </u>           | V                       | V                     |
| Darkened        | - <u> </u>           | V                       | V                     |
| Wi-Fi           |                      | V                       | V                     |

### **LAYOUTS**

| · | 100 pax | 40 pax | -      |
|---|---------|--------|--------|
|   | 120 pax | 50 pax | _      |
|   | 60 pax  | 26 pax | 10 pax |
| Ü | 40 pax  | 26 pax | _      |