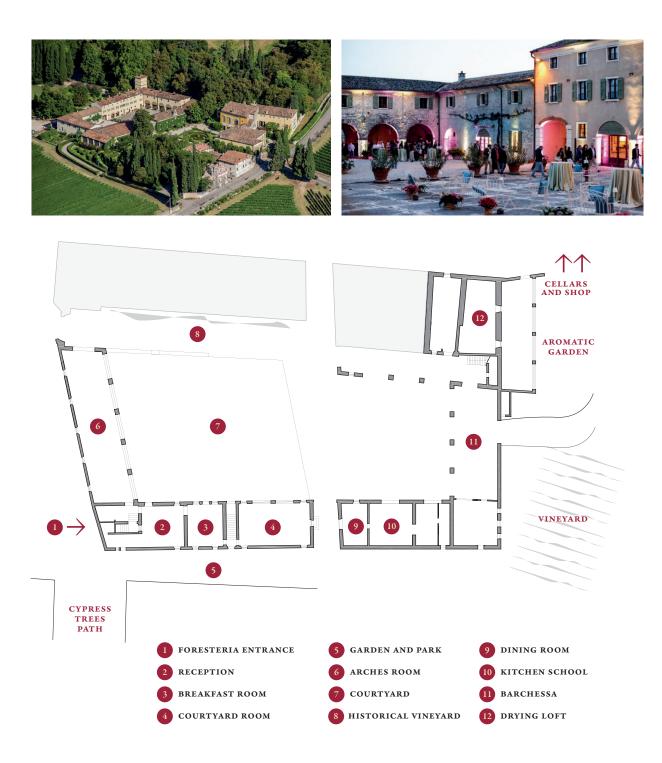

# Possessioni Serego Alighieri THE ESTATE

Set in the midst of the Possessioni vineyards, the Foresteria is set around an enclosed courtyard which was traditionally once used for grain drying. The ground floor is the site of the reception, plus rooms for events and the Cooking School; the second floor hosts eight apartments with views over the park.