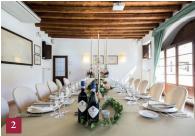

## THE EVENTS SPACES

| SPECIFICATIONS  | Arcade<br>Saloon (1) | Courtyard<br>Saloon (2) | Corvina<br>Saloon (3) |
|-----------------|----------------------|-------------------------|-----------------------|
| Surface mq      | 140                  | 65                      | 30                    |
| Lenght m        | 23                   | 10                      | 6                     |
| Width m         | 6                    | 6                       | 5                     |
| Height m        | 5                    | 3                       | 3                     |
| Audio equipment | - V                  | V                       | _                     |
| Screening       |                      | V                       | V                     |
| Natural light   | - <u> </u>           | V                       | V                     |
| Darkened        | - <u> </u>           | V                       | V                     |
| Wi-Fi           |                      | V                       | V                     |

### **LAYOUTS**

| · | 100 pax | 40 pax | -      |
|---|---------|--------|--------|
|   | 120 pax | 50 pax | _      |
|   | 60 pax  | 26 pax | 10 pax |
| Ü | 40 pax  | 26 pax | _      |